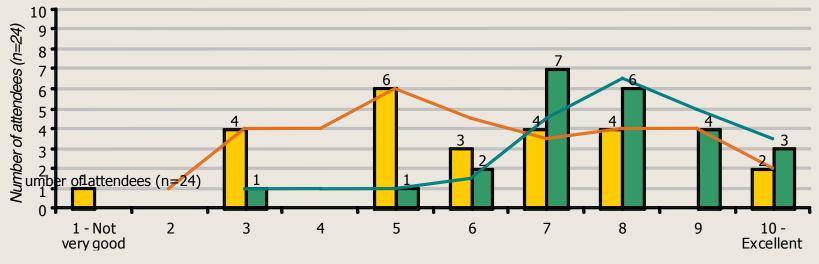

# **Pilot Course Results:**

How attendees rated their knowledge of medicine pre course & post course

Before the course 🛛 📕 After the course

**Overall average PRE-course: 5.9** 

**Overall average POST-course: 7.6** 