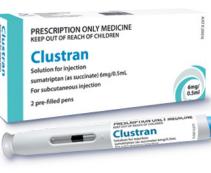

## Brand change: Sumatriptan injection (Say 'soo-ma-trip-tan')

**Sumatriptan** is used to relieve a migraine or cluster headache.

From 1 July 2023, the brand of sumatriptan injection is changing from Imigran to **Clustran**.

## How is Clustran different?

Clustran and Imigran have the same active ingredient (sumatriptan), but they come as different devices.

- Imigran has a cartridge pack and auto-injector device, which you assemble before you use.
- Clustran comes as a ready-to-use pre-filled pen. This means the pen is already filled with the right dose of sumatriptan medicine.

Each Clustran pen can be used once, for a single injection.

**Note:** Talk with your doctor, nurse or pharmacist if you have any questions about Clustran.