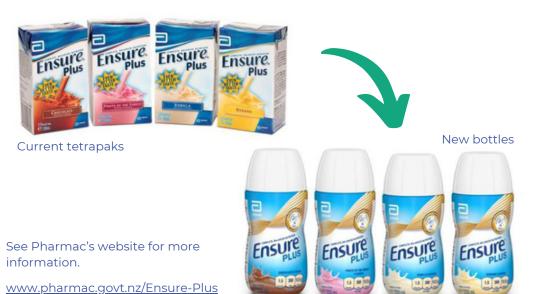

# **Ensure Plus**

#### Ensure Plus now comes in plastic bottles.

# The Ensure Plus recipe hasn't changed, only the packaging.

#### Key changes

- Now in a bottle with a twist cap.
- Recyclable (check with your local recycling rules).
- Free of plastic straws
- Available in a carton size of 30 units instead of 27 units.

### Same liquid inside

The formulation, flavours, and taste of Ensure Plus will remain the same in the existing four options:

- Chocolate
- Fruits of the Forest
- Vanilla
- Banana.