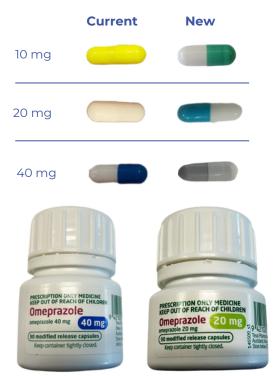

New look, same active ingredient, same quantity

## Teva, the supplier, has changed the look of your omeprazole capsules.

## This is the same medicine

Your medicine has a new capsule size and colour.

The active ingredients remain the same and in the same amount. They will work in your body the same way.

The bottles that the capsules come in are also changing size and have a new label.

## **More information**

You can find more information about this change on our website

www.pharmac.govt.nz/omeprazole

capsules and bottles not shown to scale